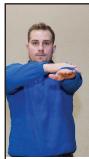

## **ON-FIELD SIGNALS**

**ACTIVATE EAP** circle overhead with index finger

TEAM PHYSICIAN tap top of head with right hand

ASSISTANCE REQUIRED hand left and right overhead

**AED** "X" overhead

FIRST AID SUPPLIES arm flexed vertical opposite arm crossed horizontal "+" sign