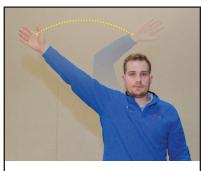

SPLINT BAG AND WHEELCHAIR/CART rubbing hand on arm

UNCONSCIOUS ATHLETE hand up and down over face

arms held out to sides

safe sign baseball/softball

SCAN FOR A COPY OF THIS

IPS EMERGENCY ACTION PLAN.