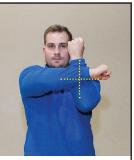

## **ON-FIELD SIGNALS**

**ACTIVATE EAP** circle overhead with index finger

TEAM PHYSICIAN tap top of head with right hand

ASSISTANCE REQUIRED hand left and right overhead

**AED** "X" overhead

FIRST AID SUPPLIES arm flexed vertical opposite arm crossed horizontal "+" sign