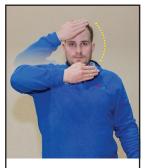

## **ON-FIELD SIGNALS**

**ACTIVATE EAP** circle overhead with index finger

TEAM PHYSICIAN tap top of head with right hand

ASSISTANCE REQUIRED hand left and right overhead

**AED** "X" overhead

FIRST AID SUPPLIES arm flexed vertical opposite arm crossed horizontal "+" sign