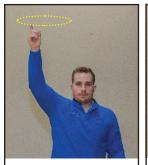

## **ON-FIELD SIGNALS**

**ACTIVATE EAP** circle overhead with index finger

TEAM PHYSICIAN tap top of head with right hand

ASSISTANCE REQUIRED hand left and right overhead

**AED** "X" overhead

FIRST AID SUPPLIES arm flexed vertical opposite arm crossed horizontal "+" sign