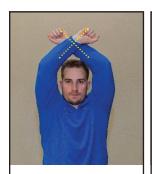

SPLINT BAG AND WHEELCHAIR/CART rubbing hand on arm

UNCONSCIOUS ATHLETE hand up and down over face

arms held out to sides

safe sign baseball/softball

SCAN FOR A COPY OF THIS

IPS EMERGENCY ACTION PLAN.