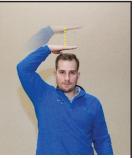

## **ON-FIELD SIGNALS**

**ACTIVATE EAP** circle overhead with index finger

TEAM PHYSICIAN tap top of head with right hand

ASSISTANCE REQUIRED hand left and right overhead

**AED** "X" overhead

FIRST AID SUPPLIES arm flexed vertical opposite arm crossed horizontal "+" sign